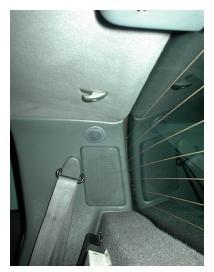

## Fiero Stereo Systems



### Northern Illinois Fiero Enthusiasts 16 March 2002

# GM Head Units

For the stock look.





#### Aftermarket Units and Adapters DIN size Radio's







#### Aftermarket Double DIN Pioneer Models



# Factory Speaker Upgrades









- Dash 4X10 (Soon to be unavailable)
- 84/85 Seats 3.5" (2 pairs required)
- 86-88 Sail Panels 4X6

• Optional 4X6 Plates

#### Dash Speaker Options









# Sail Panel and Rear Deck Options













#### Fiero Door Mounted Speakers

#### For use on door with power windows and no map pockets.





# Subwoofers

- Factory Replacement
- Under Dash Style
- Console Style
- Footwell Style
- Behind Seats
- Front Trunk Mounted

### Subwoofers Factory Performance Sound



Rodney Dickman's Factory Sub Replacement Speaker.1986 thru 1988 "Performance Sound" Option.

## Custom Subwoofers

Under Dash Subwoofers 6.5" and 8".











## Custom Subwoofers Center Console Subwoofers 8" and 10"



## Custom Subwoofers Footwell Subwoofers 8" and 10"

Free image hosting by www.PhotoPoint.com











### Custom Subwoofers

#### Behind the Seats 6" and 8" "Easy Fit.

Q-Logic 8"

Requires Amp.



Bazooka Tube 6.5"

Powered Sub.





Kenwood 6.5"

KSC-WA62RC

Powered Sub.



## Custom Subwoofers Behind