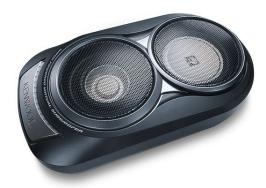

### Subwoofers Factory Performance Sound

Rodney Dickman's Factory Sub Replacement Speaker.1986 thru 1988 "Performance Sound" Option.