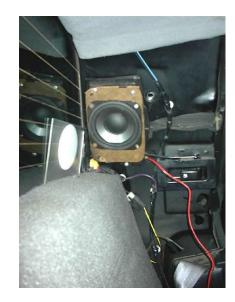

#### Fiero Door Mounted Speakers

#### For use on door with power windows and no map pockets.