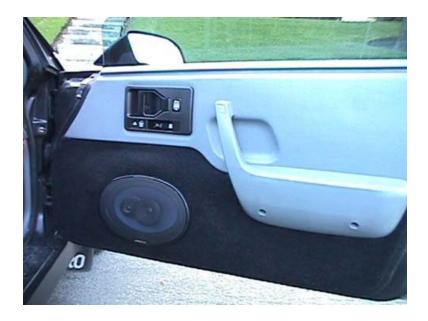

#### Fiero Door Mounted Speakers

#### For use on door with power windows and no map pockets.