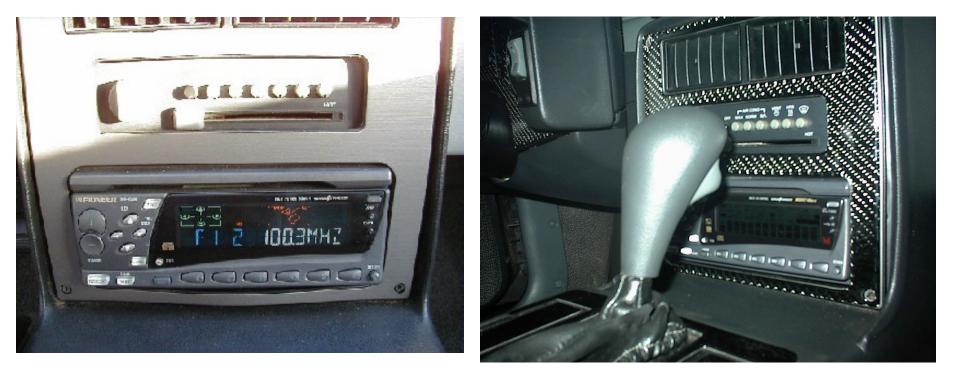

## Fiero Stereo Systems



### Northern Illinois Fiero Enthusiasts 16 March 2002

# GM Head Units

For the stock look.





#### Aftermarket Units and Adapters DIN size Radio's







#### Aftermarket Double DIN Pioneer Models



# Factory Speaker Upgrades









- Dash 4X10 (Soon to be unavailable)
- 84/85 Seats 3.5" (2 pairs required)
- 86-88 Sail Panels 4X6

• Optional 4X6 Plates

#### Dash Speaker Options









# Sail Panel and Rear Deck Options













#### Fiero Door Mounted Speakers

#### For use on door with power windows and no map pockets.





# Subwoofers

- Factory Replacement
- Under Dash Style
- Console Style
- Footwell Style
- Behind Seats
- Front Trunk Mounted

### Subwoofers Factory Performance Sound



Rodney Dickman's Factory Sub Replacement Speaker.1986 thru 1988 "Performance Sound" Option.

## Custom Subwoofers

Under Dash Subwoofers 6.5" and 8".











## Custom Subwoofers Center Console Subwoofers 8" and 10"



## Custom Subwoofers Footwell Subwoofers 8" and 10"

Free image h