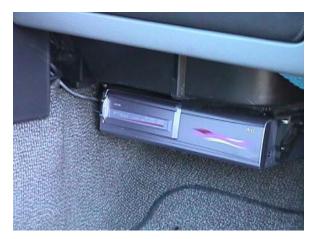

Replacement Speaker.1986 thru 1988 "Performance Sound" Option.

## Custom Subwoofers

Under Dash Subwoofers 6.5" and 8".











## Custom Subwoofers Center Console Subwoofers 8" and 10"



## Custom Subwoofers Footwell Subwoofers 8" and 10"

Free image hosting by www.PhotoPoint.com











### Custom Subwoofers

#### Behind the Seats 6" and 8" "Easy Fit.

Q-Logic 8"

Requires Amp.



Bazooka Tube 6.5"

Powered Sub.





Kenwood 6.5"

KSC-WA62RC

Powered Sub.



## Custom Subwoofers Behind the Seats 8", 10", And 12"















## Custom Subwoofers Front Trunk 10" And 12"

Fiero Sub Box outline veiw.











#### Amplifiers and Crossovers

Free image hosting courtesy of www.photopoint.com













# Add-On Electronics CD Changers, Digital Processors, and EQ's















# Thanks

• A Special Thanks to the Pennock's Fiero Forum Members for use of pictures and idea's.