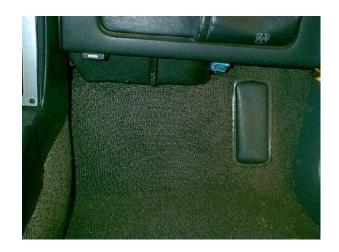

## Custom Subwoofers Footwell Subwoofers 8" and 10"

Free image hosting by www.PhotoPoint.com