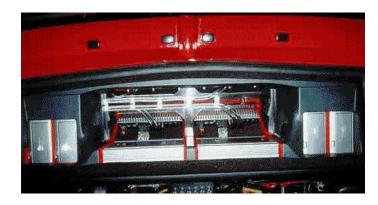

### Subwoofers Factory Performance Sound

Rodney Dickman's Factory Sub Replacement Speaker.1986 thru 1988 "Performance Sound" Option.