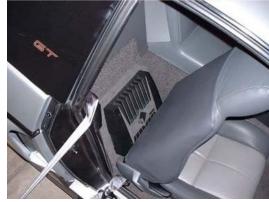

Trunk Mounted

### Subwoofers Factory Performance Sound



Rodney Dickman's Factory Sub Replacement Speaker.1986 thru 1988 "Performance Sound" Option.

## Custom Subwoofers

Under Dash Subwoofers 6.5" and 8".











## Custom Subwoofers Center Console Subwoofers 8" and 10"



## Custom Subwoofers Footwell Subwoofers 8" and 10"

Free image hosting by www.PhotoPoint.com











### Custom Subwoofers

#### Behind the Seats 6" and 8" "Easy Fit.

Q-Logic 8"

Requires Amp.



Bazooka Tube 6.5"

Powered Sub.





Kenwood 6.5"

KSC-WA62RC

Powered Sub.



## Custom Subwoofers Behind the Seats 8", 10", And 12"















## Custom Subwoofers Front Trunk 10" And 12"

Fiero Sub Box outline veiw.











#### Amplifiers and Crossovers

Free image hosting courtesy of www.photopoint.com













# Add-On Electronics CD Changers, Digital Processors, and EQ's















# Thanks

• A Special Thanks to the Pennock's Fiero Forum Members for use of pictures and idea's.