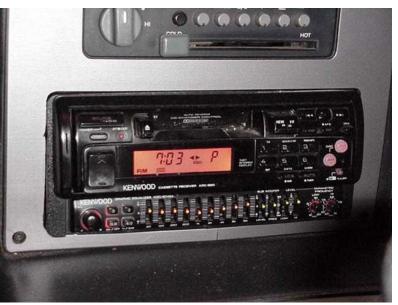

## Fiero Stereo Systems



### Northern Illinois Fiero Enthusiasts 16 March 2002

# GM Head Units

For the stock look.





#### Aftermarket Units and Adapters DIN size Radio's







#### Aftermarket Double DIN Pioneer Models



# Factory Speaker Upgrades









- Dash 4X10 (Soon to be unavailable)
- 84/85 Seats 3.5" (2 pairs required)
- 86-88 Sail Panels 4X6

• Optional 4X6 Plates

#### Dash Speaker Options









# Sail Panel and Rear Deck Options













#### Fiero Door Mounted Speakers

#### For use on door with power windows and no map pockets.





# Subwoofers

- Factory Replacement
- Under Dash Style
- Console Style
- Footwell Style
- Behind Seats
- Front Trunk Mounted

### Subwoofers Factory Performance Sound



Rodney Dickman's Factory Sub Replacement Speaker.1986 thru 1988 "Performance Sound" Option.

## Custom Subwoofers

Under Dash Subwoofers 6.5" and 8".











## Custom Subwoofers Center Console Subwoofers 8" and 10"



## Custom Subwoofer