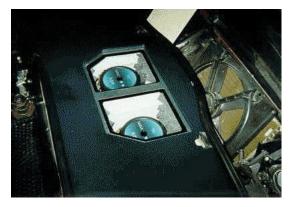

eplacement
- Under Dash Style
- Console Style
- Footwell Style
- Behind Seats
- Front Trunk Mounted

### Subwoofers Factory Performance Sound



Rodney Dickman's Factory Sub Replacement Speaker.1986 thru 1988 "Performance Sound" Option.

## Custom Subwoofers

Under Dash Subwoofers 6.5" and 8".











## Custom Subwoofers Center Console Subwoofers 8" and 10"



## Custom Subwoofers Footwell Subwoofers 8" and 10"

Free image hosting by www.PhotoPoint.com











### Custom Subwoofers

#### Behind the Seats 6" and 8" "Easy Fit.

Q-Logic 8"

Requires Amp.



Bazooka Tube 6.5"

Powered Sub.





Kenwood 6.5"

KSC-WA62RC

Powered Sub.



## Custom Subwoofers Behind the Seats 8", 10", And 12"















## Custom Subwoofers Front Trunk 10" And 12"

Fiero Sub Box outline veiw.











#### Amplifiers and Crossovers

Free image hosting courtesy of www.photopoint.com













# Add-On Electronics CD Changers, Digital Processors, and EQ's















# Thanks

• A Special Thanks to the Pennock's Fiero Forum Members for use of pictures and idea's.