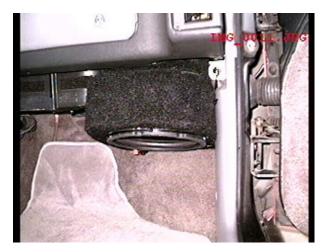

## Custom Subwoofers Footwell Subwoofers 8" and 10"

Free image hosting by www.PhotoPoint.com