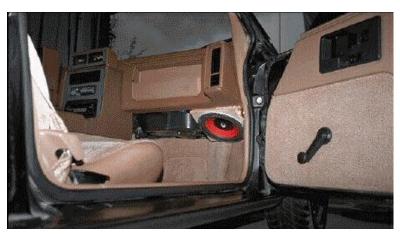

its

For the stock look.





#### Aftermarket Units and Adapters DIN size Radio's







#### Aftermarket Double DIN Pioneer Models



# Factory Speaker Upgrades









- Dash 4X10 (Soon to be unavailable)
- 84/85 Seats 3.5" (2 pairs required)
- 86-88 Sail Panels 4X6

• Optional 4X6 Plates

#### Dash Speaker Options









# Sail Panel and Rear Deck Options













#### Fiero Door Mounted Speakers

#### For use on door with power windows and no map pockets.





# Subwoofers

- Factory Replacement
- Under Dash Style
- Console Style
- Footwell Style
- Behind Seats
- Front Trunk Mounted

### Subwoofers Factory Performance Sound



Rodney Dickman's Factory Sub Replacement Speaker.1986 thru 1988 "Performance Sound" Option.

## Custom Subwoofers

Under Dash Subwoofers 6.5" and 8".











## Custom Subwoofers Center Console Subwoofers 8" and 10"



## Custom Subwoofers Footwell Subwoofers 8" and 10"

Free image hosting by www.PhotoPoint.com











### Custom Subwoofers

#### Behind the Seats 6" and 8" "Easy Fit.

Q-Logic 8"

Requires Amp.



Bazooka Tube 6.5"

Powered Sub.





Kenwood 6.5"

KSC-WA62RC

Powered Sub.



## Custom Subwoofers Behind the Seats 8", 10", And 12"















## Custom Subwoofers Front Trunk 10" And 12"

Fiero Sub Box outline veiw.











#### Amplifiers and Crossovers

Free image hosting courtesy of www.photopoint.com













# Add-On Electronics CD Changers, Digital Processors, and EQ's















# Thanks

• A Special Thanks to the Pennock's Fiero Forum Members for use of pictures and idea's.