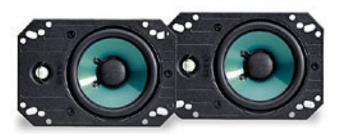

#### Fiero Door Mounted Speakers

#### For use on door with power windows and no map pockets.