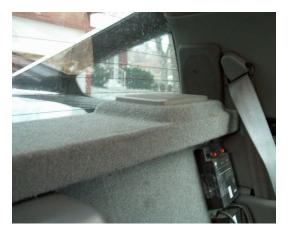

## Fiero Stereo Systems



### Northern Illinois Fiero Enthusiasts 16 March 2002

# GM Head Units

For the stock look.





#### Aftermarket Units and Adapters DIN size Radio's







#### Aftermarket Double DIN Pioneer Models



# Factory Speaker Upgrades









- Dash 4X10 (Soon to be unavailable)
- 84/85 Seats 3.5" (2 pairs required)
- 86-88 Sail Panels 4X6

• Optional 4X6 Plates

#### Dash Speaker Options









# Sail Panel and Rear Deck Options













#### Fiero Door Mounted Speakers

#### For use on door with power windows and no map pockets.





# Subwoofers

- Factory Replacement
- Under Dash Style
- Console Style
- Footwell Style
- Behind Seats
- Front Trunk Mounted

### Subwoofers Factory Performance Sound



Rodney Dickman's Factory Sub Replacement Speaker.1986 thru 1988 "Performance Sound" Option.

## Custom Subwoofers

Under Dash Subwoofers 6.5" and 8".











## Custom Subwoofers Center Console Subwoofers 8" and 10"



## Custom Subwoofers Footwell Subwoofers 8" and 10"

Free image hosting by www.PhotoPoint.com











### Custom Subwoofers

#### Behind the Seats 6" and 8" "Easy Fit.

Q-Logic 8"

Requires Amp.



Bazooka Tube 6.5"

Powered Sub.





Kenwood 6.5"

KSC-WA62RC

Powered Sub.



## Custom Subwoofer