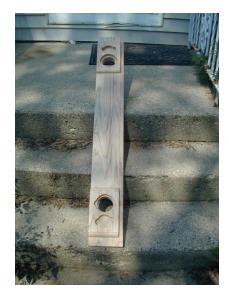

## Fiero Stereo Systems



### Northern Illinois Fiero Enthusiasts 16 March 2002

# GM Head Units

For the stock look.





#### Aftermarket Units and Adapters DIN size Radio's







#### Aftermarket Double DIN Pioneer Models



# Factory Speaker Upgrades









- Dash 4X10 (Soon to be unavailable)
- 84/85 Seats 3.5" (2 pairs required)
- 86-88 Sail Panels 4X6

• Optional 4X6 Plates

#### Dash Speaker Options









# Sail Panel and Rear Deck Options













#### Fiero Door Mounted Speakers

#### For use on door with power windows and no map pockets.





# Subwoofers

- Factory Replacement
- Under Dash Style
- Console Style
- Footwell Style
- Behind Seats
- Front Trunk Mounted

### Subwoofers Factory Performance Sound



Rodney Dickman's Factory Sub Replacement Speaker.1986 thru 1988 "Performance Sound" Option.

## Custom Subwoofers

Under Dash Subwoofers 6.5" and 8".











## Custom Subwoofers Center Console Subwoofers 8" and 10"



## Custom Subwoofers Footwell Subwoofers 8" and 10"

Free image hosting by www.PhotoPoint.com











### Custom Subwoofers

#### Behind the Seats 6" and 8" "Easy Fit.

Q-Logic 8"

Requires Amp.



Bazooka Tube 6.5"

Powered Sub.





Kenwood 6.5"

KSC-WA62RC

Powered Sub.



## Custom Subwoof