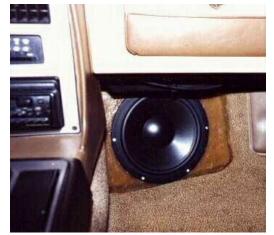

### Subwoofers Factory Performance Sound

Rodney Dickman's Factory Sub Replacement Speaker.1986 thru 1988 "Performance Sound" Option.