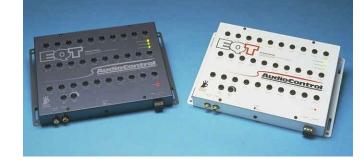

tory Sub Replacement Speaker.1986 thru 1988 "Performance Sound" Option.

## Custom Subwoofers

Under Dash Subwoofers 6.5" and 8".











## Custom Subwoofers Center Console Subwoofers 8" and 10"



## Custom Subwoofers Footwell Subwoofers 8" and 10"

Free image hosting by www.PhotoPoint.com











### Custom Subwoofers

#### Behind the Seats 6" and 8" "Easy Fit.

Q-Logic 8"

Requires Amp.



Bazooka Tube 6.5"

Powered Sub.





Kenwood 6.5"

KSC-WA62RC

Powered Sub.



## Custom Subwoofers Behind the Seats 8", 10", And 12"















## Custom Subwoofers Front Trunk 10" And 12"

Fiero Sub Box outline veiw.











#### Amplifiers and Crossovers

Free image hosting courtesy of www.photopoint.com













# Add-On Electronics CD Changers, Digital Processors, and EQ's















# Thanks

• A Special Thanks to the Pennock's Fiero Forum Members for use of pictures and idea's.