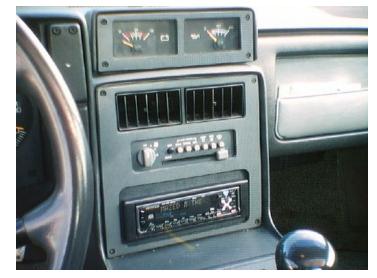

## Fiero Stereo Systems



### Northern Illinois Fiero Enthusiasts 16 March 2002

# GM Head Units

For the stock look.





#### Aftermarket Units and Adapters DIN size Radio's







#### Aftermarket Double DIN Pioneer Models



# Factory Speaker Upgrades









- Dash 4X10 (Soon to be unavailable)
- 84/85 Seats 3.5" (2 pairs required)
- 86-88 Sail Panels 4X6

• Optional 4X6 Plates

#### Dash Speaker Options









# Sail Panel and Rear Deck Options













#### Fiero Door Mounted Speakers

#### For use on door with power windows and no map pockets.





# Subwoofers

- Factory Replacement
- Under Dash Style
- Console Style
- Footwell Style
- Behind Seats
- Front Trunk Mounted

### Subwoofers Factory Performance Sound



Rodney Dickman's Factory Sub Replacement Speaker.1986 thru 1988 "Performance Sound" Option.

## Custom Subwoofers

Under Dash Subwoofers 6.5" and 8".











## Custom Subwoofers Center Console Subwoofers 8" and 10"



## Custom Subwoof