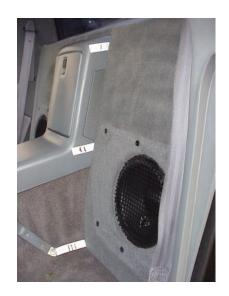

# For use on door with power windows and no map pockets.





# Subwoofers

- Factory Replacement
- Under Dash Style
- Console Style
- Footwell Style
- Behind Seats
- Front Trunk Mounted

### Subwoofers Factory Performance Sound



Rodney Dickman's Factory Sub Replacement Speaker.1986 thru 1988 "Performance Sound" Option.

## Custom Subwoofers

Under Dash Subwoofers 6.5" and 8".











## Custom Subwoofers Center Console Subwoofers 8" and 10"



## Custom Subwoofers Footwell Subwoofers 8" and 10"

Free image hosting by www.PhotoPoint.com











### Custom Subwoofers

#### Behind the Seats 6" and 8" "Easy Fit.

Q-Logic 8"

Requires Amp.



Bazooka Tube 6.5"

Powered Sub.





Kenwood 6.5"

KSC-WA62RC

Powered Sub.



## Custom Subwoofers Behind the Seats 8", 10", And 12"















## Custom Subwoofers Front Trunk 10" And 12"

Fiero Sub Box outline veiw.











#### Amplifiers and Crossovers

Free image hosting courtesy of www.photopoint.com













# Add-On Electronics CD Changers, Digital Processors, and EQ's















# Thanks

• A Special Thanks to the Pennock's Fiero Forum Members for use of pictures and idea's.