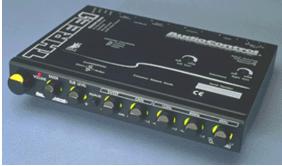

Factory Sub Replacement Speaker.1986 thru 1988 "Performance Sound" Option.

## Custom Subwoofers

Under Dash Subwoofers 6.5" and 8".











## Custom Subwoofers Center Console Subwoofers 8" and 10"



## Custom Subwoofers Footwell Subwoofers 8" and 10"

Free image hosting by www.PhotoPoint.com











### Custom Subwoofers

#### Behind the Seats 6" and 8" "Easy Fit.

Q-Logic 8"

Requires Amp.



Bazooka Tube 6.5"

Powered Sub.





Kenwood 6.5"

KSC-WA62RC

Powered Sub.



## Custom Subwoofers Behind the Seats 8", 10", And 12"















## Custom Subwoofers Front Trunk 10" And 12"

Fiero Sub Box outline veiw.











#### Amplifiers and Crossovers

Free image hosting courtesy of www.photopoint.com













# Add-On Electronics CD Changers, Digital Processors, and EQ's















# Thanks

• A Special Thanks to the Pennock's Fiero Forum Members for use of pictures and idea's.