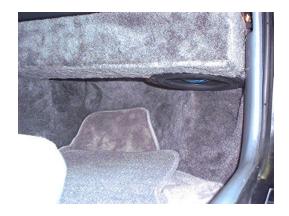

s

For the stock look.





#### Aftermarket Units and Adapters DIN size Radio's







#### Aftermarket Double DIN Pioneer Models



# Factory Speaker Upgrades









- Dash 4X10 (Soon to be unavailable)
- 84/85 Seats 3.5" (2 pairs required)
- 86-88 Sail Panels 4X6

• Optional 4X6 Plates

#### Dash Speaker Options









# Sail Panel and Rear Deck Options













#### Fiero Door Mounted Speakers

#### For use on door with power windows and no map pockets.





# Subwoofers

- Factory Replacement
- Under Dash Style
- Console Style
- Footwell Style
- Behind Seats
- Front Trunk Mounted

### Subwoofers Factory Performance Sound



Rodney Dickman's Factory Sub Replacement Speaker.1986 thru 1988 "Performance Sound" Option.

## Custom Subwoofers

Under Dash Subwoofers 6.5" and 8".











## Custom Subwoofers Center Console Subwoofers 8" and 10"



## Custom Subwoofers Footwell Subwoofers 8" and 10"

Free image hosting by www.PhotoPoint.com











### Custom Subwoofers

#### Behind the Seats 6" and 8" "Easy Fit.

Q-Logic 8"

Requires Amp.



Bazooka Tube 6.5"

Powered Sub.





Kenwood 6.5"

KSC-WA62RC

Powered Sub.



## Custom Subwoofers Behind the Seats 8", 10", And 12"















## Custom Subwoofers Front Trunk 10" And 12"

Fiero Sub Box outline veiw.











#### Amplifiers and Crossovers

Free image hosting courtesy of www.photopoint.com













# Add-On Electronics CD Changers, Digital Processors, and EQ's















# Thanks

• A Special Thanks to the Pennock's Fiero Forum Members for use of pictures and idea's.