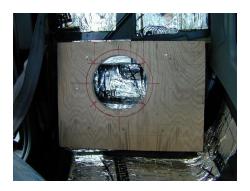

#### For use on door with power windows and no map pockets.





# Subwoofers

- Factory Replacement
- Under Dash Style
- Console Style
- Footwell Style
- Behind Seats
- Front Trunk Mounted

### Subwoofers Factory Performance Sound



Rodney Dickman's Factory Sub Replacement Speaker.1986 thru 1988 "Performance Sound" Option.

## Custom Subwoofers

Under Dash Subwoofers 6.5" and 8".











## Custom Subwoofers Center Console Subwoofers 8" and 10"



## Custom Subwoofers Footwell Subwoofers 8" and 10"

Free image hosting by www.PhotoPoint.com











### Custom Subwoofers

#### Behind the Seats 6" and 8" "Easy Fit.

Q-Logic 8"

Requires Amp.



Bazooka Tube 6.5"

Powered Sub.





Kenwood 6.5"

KSC-WA62RC

Powered Sub.



## Custom Subwoofers Behind the Seats 8", 10", And 12"















## Custom Subwoofers Front Trunk 10" And 12"

Fiero Sub Box outline veiw.











#### Amplifiers and Crossovers

Free image hosting courtesy of www.photopoint.com













# Add-On Electronics CD Changers, Digital Processors, and EQ's















# Thanks

• A Special Thanks to the Pennock's Fiero Forum Members for use of pictures and idea's.