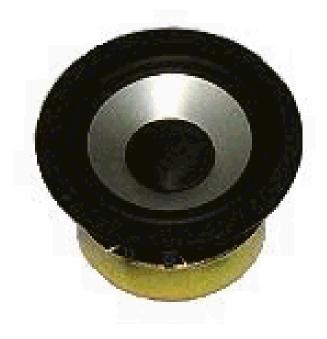

### Subwoofers Factory Performance Sound

Rodney Dickman's Factory Sub Replacement Speaker.1986 thru 1988 "Performance Sound" Option.