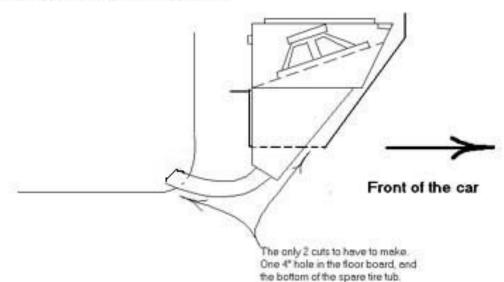

actory Replacement
- Under Dash Style
- Console Style
- Footwell Style
- Behind Seats
- Front Trunk Mounted

### Subwoofers Factory Performance Sound



Rodney Dickman's Factory Sub Replacement Speaker.1986 thru 1988 "Performance Sound" Option.

## Custom Subwoofers

Under Dash Subwoofers 6.5" and 8".











## Custom Subwoofers Center Console Subwoofers 8" and 10"



## Custom Subwoofers Footwell Subwoofers 8" and 10"

Free image hosting by www.PhotoPoint.com











### Custom Subwoofers

#### Behind the Seats 6" and 8" "Easy Fit.

Q-Logic 8"

Requires Amp.



Bazooka Tube 6.5"

Powered Sub.





Kenwood 6.5"

KSC-WA62RC

Powered Sub.



## Custom Subwoofers Behind the Seats 8", 10", And 12"















## Custom Subwoofers Front Trunk 10" And 12"

Fiero Sub Box outline veiw.











#### Amplifiers and Crossovers

Free image hosting courtesy of www.photopoint.com













# Add-On Electronics CD Changers, Digital Processors, and EQ's















# Thanks

• A Special Thanks to the Pennock's Fiero Forum Members for use of pictures and idea's.