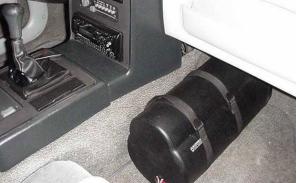

#### Behind the Seats 6" and 8" "Easy Fit.

Q-Logic 8"

Requires Amp.

Bazooka Tube 6.5"

Powered Sub.

Kenwood 6.5"

KSC-WA62RC

Powered Sub.