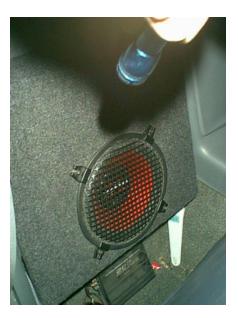

#### Behind the Seats 6" and 8" "Easy Fit.

Q-Logic 8"

Requires Amp.

Bazooka Tube 6.5"

Powered Sub.

Kenwood 6.5"

KSC-WA62RC

Powered Sub.