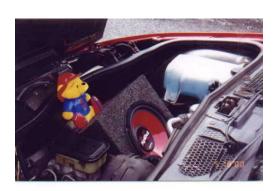

Replacement
- Under Dash Style
- Console Style
- Footwell Style
- Behind Seats
- Front Trunk Mounted

### Subwoofers Factory Performance Sound



Rodney Dickman's Factory Sub Replacement Speaker.1986 thru 1988 "Performance Sound" Option.

## Custom Subwoofers

Under Dash Subwoofers 6.5" and 8".











## Custom Subwoofers Center Console Subwoofers 8" and 10"



## Custom Subwoofers Footwell Subwoofers 8" and 10"

Free image hosting by www.PhotoPoint.com











### Custom Subwoofers

#### Behind the Seats 6" and 8" "Easy Fit.

Q-Logic 8"

Requires Amp.



Bazooka Tube 6.5"

Powered Sub.





Kenwood 6.5"

KSC-WA62RC

Powered Sub.



## Custom Subwoofers Behind the Seats 8", 10", And 12"















## Custom Subwoofers Front Trunk 10" And 12"

Fiero Sub Box outline veiw.











#### Amplifiers and Crossovers

Free image hosting courtesy of www.photopoint.com













# Add-On Electronics CD Changers, Digital Processors, and EQ's















# Thanks

• A Special Thanks to the Pennock's Fiero Forum Members for use of pictures and idea's.