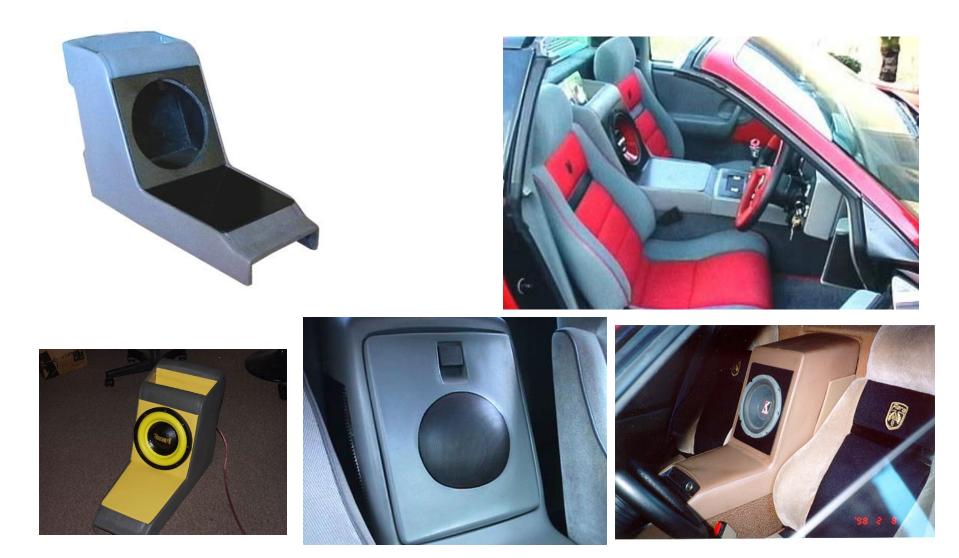

## Custom Subwoofers Center Console Subwoofers 8" and 10"

## Custom Subwoofers Behind the Seats 8", 10", And 12"