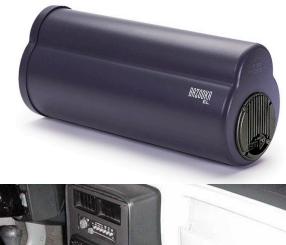

h Speaker Options









# Sail Panel and Rear Deck Options













#### Fiero Door Mounted Speakers

#### For use on door with power windows and no map pockets.





# Subwoofers

- Factory Replacement
- Under Dash Style
- Console Style
- Footwell Style
- Behind Seats
- Front Trunk Mounted

### Subwoofers Factory Performance Sound



Rodney Dickman's Factory Sub Replacement Speaker.1986 thru 1988 "Performance Sound" Option.

## Custom Subwoofers

Under Dash Subwoofers 6.5" and 8".











## Custom Subwoofers Center Console Subwoofers 8" and 10"



## Custom Subwoofers Footwell Subwoofers 8" and 10"

Free image hosting by www.PhotoPoint.com











### Custom Subwoofers

#### Behind the Seats 6" and 8" "Easy Fit.

Q-Logic 8"

Requires Amp.



Bazooka Tube 6.5"

Powered Sub.





Kenwood 6.5"

KSC-WA62RC

Powered Sub.



## Custom Subwoofers Behind the Seats 8", 10", And 12"















## Custom Subwoofers Front Trunk 10" And 12"

Fiero Sub Box outline veiw.











#### Amplifiers and Crossovers

Free image hosting courtesy of www.photopoint.com













# Add-On Electronics CD Changers, Digital Processors, and EQ's















# Thanks

• A Special Thanks to the Pennock's Fiero Forum Members for use of pictures and idea's.