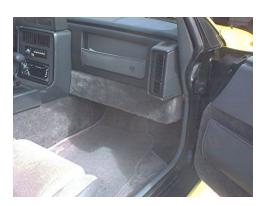

For the stock look.





#### Aftermarket Units and Adapters DIN size Radio's







#### Aftermarket Double DIN Pioneer Models



# Factory Speaker Upgrades









- Dash 4X10 (Soon to be unavailable)
- 84/85 Seats 3.5" (2 pairs required)
- 86-88 Sail Panels 4X6

• Optional 4X6 Plates

#### Dash Speaker Options









# Sail Panel and Rear Deck Options













#### Fiero Door Mounted Speakers

#### For use on door with power windows and no map pockets.





# Subwoofers

- Factory Replacement
- Under Dash Style
- Console Style
- Footwell Style
- Behind Seats
- Front Trunk Mounted

### Subwoofers Factory Performance Sound



Rodney Dickman's Factory Sub Replacement Speaker.1986 thru 1988 "Performance Sound" Option.

## Custom Subwoofers

Under Dash Subwoofers 6.5" and 8".











## Custom Subwoofers Center Console Subwoofers 8" and 10"



## Custom Subwoofers Footwell Subwoofers 8" and 10"

Free image hosting by www.PhotoPoint.com











### Custom Subwoofers

#### Behind the Seats 6" and 8" "Easy Fit.

Q-Logic 8"

Requires Amp.



Bazooka Tube 6.5"

Powered Sub.





Kenwood 6.5"

KSC-WA62RC

Powered Sub.



## Custom Subwoofers Behind the Seats 8", 10", And 12"















## Custom Subwoofers Front Trunk 10" And 12"

Fiero Sub Box outline veiw.











#### Amplifiers and Crossovers

Free image hosting courtesy of www.photopoint.com













# Add-On Electronics CD Changers, Digital Processors, and EQ's















# Thanks

• A Special Thanks to the Pennock's Fiero Forum Members for use of pictures and idea's.