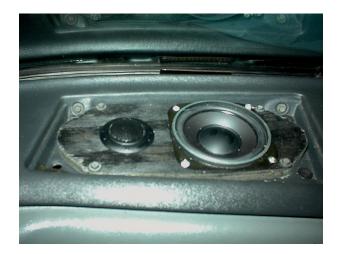

# Factory Speaker Upgrades

- Dash 4X10 (Soon to be unavailable)
- 84/85 Seats 3.5" (2 pairs required)
- 86-88 Sail Panels 4X6

• Optional 4X6 Plates

#### Dash Speaker Options