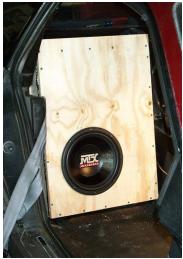

### For use on door with power windows and no map pockets.





# Subwoofers

- Factory Replacement
- Under Dash Style
- Console Style
- Footwell Style
- Behind Seats
- Front Trunk Mounted

### Subwoofers Factory Performance Sound



Rodney Dickman's Factory Sub Replacement Speaker.1986 thru 1988 "Performance Sound" Option.

## Custom Subwoofers

Under Dash Subwoofers 6.5" and 8".











## Custom Subwoofers Center Console Subwoofers 8" and 10"



## Custom Subwoofers Footwell Subwoofers 8" and 10"

Free image hosting by www.PhotoPoint.com











### Custom Subwoofers

#### Behind the Seats 6" and 8" "Easy Fit.

Q-Logic 8"

Requires Amp.



Bazooka Tube 6.5"

Powered Sub.





Kenwood 6.5"

KSC-WA62RC

Powered Sub.



## Custom Subwoofers Behind the Seats 8", 10", And 12"















## Custom Subwoofers Front Trunk 10" And 12"

Fiero Sub Box outline veiw.











#### Amplifiers and Crossovers

Free image hosting courtesy of www.photopoint.com













# Add-On Electronics CD Changers, Digital Processors, and EQ's















# Thanks

• A Special Thanks to the Pennock's Fiero Forum Members for use of pictures and idea's.