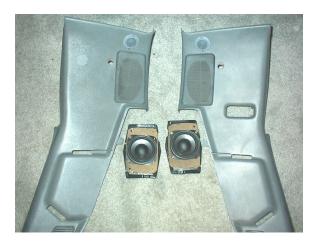

# Factory Speaker Upgrades

- Dash 4X10 (Soon to be unavailable)
- 84/85 Seats 3.5" (2 pairs required)
- 86-88 Sail Panels 4X6

• Optional 4X6 Plates

#### Dash Speaker Options