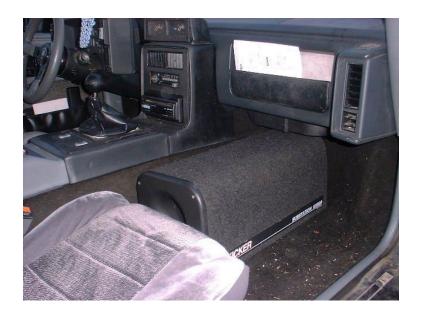

- Dash 4X10 (Soon to be unavailable)
- 84/85 Seats 3.5" (2 pairs required)
- 86-88 Sail Panels 4X6

• Optional 4X6 Plates

#### Dash Speaker Options









# Sail Panel and Rear Deck Options













#### Fiero Door Mounted Speakers

#### For use on door with power windows and no map pockets.





# Subwoofers

- Factory Replacement
- Under Dash Style
- Console Style
- Footwell Style
- Behind Seats
- Front Trunk Mounted

### Subwoofers Factory Performance Sound



Rodney Dickman's Factory Sub Replacement Speaker.1986 thru 1988 "Performance Sound" Option.

## Custom Subwoofers

Under Dash Subwoofers 6.5" and 8".











## Custom Subwoofers Center Console Subwoofers 8" and 10"



## Custom Subwoofers Footwell Subwoofers 8" and 10"

Free image hosting by www.PhotoPoint.com











### Custom Subwoofers

#### Behind the Seats 6" and 8" "Easy Fit.

Q-Logic 8"

Requires Amp.



Bazooka Tube 6.5"

Powered Sub.





Kenwood 6.5"

KSC-WA62RC

Powered Sub.



## Custom Subwoofers Behind the Seats 8", 10", And 12"















## Custom Subwoofers Front Trunk 10" And 12"

Fiero Sub Box outline veiw.











#### Amplifiers and Crossovers

Free image hosting courtesy of www.photopoint.com













# Add-On Electronics CD Changers, Digital Processors, and EQ's















# Thanks

• A Special Thanks to the Pennock's Fiero Forum Members for use of pictures and idea's.