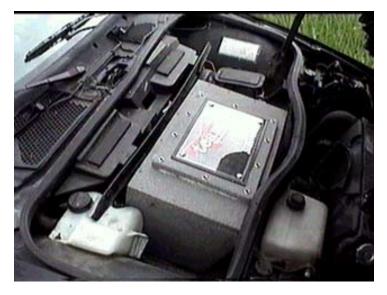

tory Replacement
- Under Dash Style
- Console Style
- Footwell Style
- Behind Seats
- Front Trunk Mounted

### Subwoofers Factory Performance Sound



Rodney Dickman's Factory Sub Replacement Speaker.1986 thru 1988 "Performance Sound" Option.

## Custom Subwoofers

Under Dash Subwoofers 6.5" and 8".











## Custom Subwoofers Center Console Subwoofers 8" and 10"



## Custom Subwoofers Footwell Subwoofers 8" and 10"

Free image hosting by www.PhotoPoint.com











### Custom Subwoofers

#### Behind the Seats 6" and 8" "Easy Fit.

Q-Logic 8"

Requires Amp.



Bazooka Tube 6.5"

Powered Sub.





Kenwood 6.5"

KSC-WA62RC

Powered Sub.



## Custom Subwoofers Behind the Seats 8", 10", And 12"















## Custom Subwoofers Front Trunk 10" And 12"

Fiero Sub Box outline veiw.











#### Amplifiers and Crossovers

Free image hosting courtesy of www.photopoint.com













# Add-On Electronics CD Changers, Digital Processors, and EQ's















# Thanks

• A Special Thanks to the Pennock's Fiero Forum Members for use of pictures and idea's.