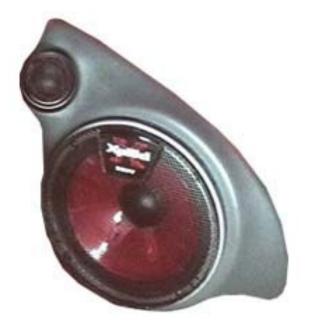

## Fiero Stereo Systems



### Northern Illinois Fiero Enthusiasts 16 March 2002

# GM Head Units

For the stock look.





#### Aftermarket Units and Adapters DIN size Radio's







#### Aftermarket Double DIN Pioneer Models



# Factory Speaker Upgrades









- Dash 4X10 (Soon to be unavailable)
- 84/85 Seats 3.5" (2 pairs required)
- 86-88 Sail Panels 4X6

• Optional 4X6 Plates

#### Dash Speaker Options









# Sail Panel and Rear Deck Options













#### Fiero Door Mounted Speakers

#### For use on door with power windows and no map pockets.





# Subwoofers

- Factory Replacement
- Under Dash Style
- Console Style
- Footwell Style
- Behind Seats
- Front Trunk Mounted

### Subwoofers Factory Performance Sound



Rodney Dickman's Factory Sub Replacement Speaker.1986 thru 1988 "Performance Sound" Option.

## Custom Subwoofers

Under Dash Subwoofers 6.5" and 8".











## Custom Subwoofers Center Console Subwoofers 8" and 10"



## Custom Subwoofers Footwell Subwoofers 8" and 10"

Free image hosting by www.PhotoPoint.com











### Custom Subwoofers

#### Behind the Seats 6" and 8" "Easy Fit.

Q-Logic 8"

Requires Amp.



Bazooka Tube 6.5"

Powered Sub.





Kenwood 6.5"

KSC-WA62RC

Powered Sub.



## Custom Subwoofers Behind the Seats 8", 10", And 12"















## Custom Subwoofers Front Trunk 10" And 12"

Fiero Su