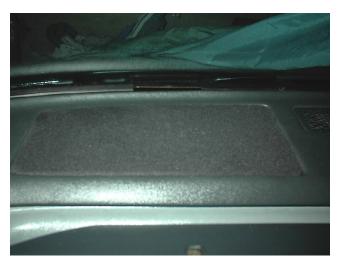

## Fiero Stereo Systems



### Northern Illinois Fiero Enthusiasts 16 March 2002

# GM Head Units

For the stock look.





#### Aftermarket Units and Adapters DIN size Radio's







#### Aftermarket Double DIN Pioneer Models



# Factory Speaker Upgrades









- Dash 4X10 (Soon to be unavailable)
- 84/85 Seats 3.5" (2 pairs required)
- 86-88 Sail Panels 4X6

• Optional 4X6 Plates

#### Dash Speaker Options









# Sail Panel and Rear Deck Options













#### Fiero Door Mounted Speakers

#### For use on door with power windows and no map pockets.





# Subwoofers

- Factory Replacement
- Under Dash Style
- Console Style
- Footwell Style
- Behind Seats
- Front Trunk Mounted

### Subwoofers Factory Performance Sound



Rodney Dickman's Factory Sub Replacement Speaker.1986 thru 1988 "Performance Sound" Option.

## Custom Subwoofers

Under Dash Subwoofers 6.5" and 8".











## Custom Subwoofers Center Console Subwoofers 8" and 10"



## Custom Subwoofers Footwell Subwoofers 8" and 10"

Free image hosting by www.PhotoPoint.com











### Custom Subwoofers

#### Behind the Seats 6" and 8" "Easy Fit.

Q-Logic 8"

Requires Amp.



Bazooka Tube 6.5"

Powered Sub.





Kenwood 6.5"

KSC-WA6