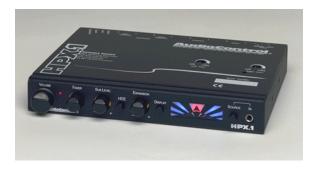

actory Sub Replacement Speaker.1986 thru 1988 "Performance Sound" Option.

## Custom Subwoofers

Under Dash Subwoofers 6.5" and 8".











## Custom Subwoofers Center Console Subwoofers 8" and 10"



## Custom Subwoofers Footwell Subwoofers 8" and 10"

Free image hosting by www.PhotoPoint.com











### Custom Subwoofers

#### Behind the Seats 6" and 8" "Easy Fit.

Q-Logic 8"

Requires Amp.



Bazooka Tube 6.5"

Powered Sub.





Kenwood 6.5"

KSC-WA62RC

Powered Sub.



## Custom Subwoofers Behind the Seats 8", 10", And 12"















## Custom Subwoofers Front Trunk 10" And 12"

Fiero Sub Box outline veiw.











#### Amplifiers and Crossovers

Free image hosting courtesy of www.photopoint.com













# Add-On Electronics CD Changers, Digital Processors, and EQ's















# Thanks

• A Special Thanks to the Pennock's Fiero Forum Members for use of pictures and idea's.