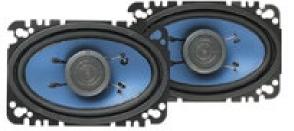

## Fiero Stereo Systems



### Northern Illinois Fiero Enthusiasts 16 March 2002

# GM Head Units

For the stock look.





#### Aftermarket Units and Adapters DIN size Radio's







#### Aftermarket Double DIN Pioneer Models



# Factory Speaker Upgrades









- Dash 4X10 (Soon to be unavailable)
- 84/85 Seats 3.5" (2 pairs required)
- 86-88 Sail Panels 4X6

• Optional 4X6 Plates

#### Dash Speaker Options









# Sail Panel and Rear Deck Options













#### Fiero Door Mounted Speakers

#### For use on door with power windows and no map pockets.





# Subwoofers

- Factory Replacement
- Under Dash Style
- Console Style
- Footwell Style
- Behind Seats
- Front Trunk Mounted

### Subwoofers Factory Performance Sound



Rodney Dickman's Factory Sub Replacement Speaker.1986 thru 1988 "Performance Sound" Option.

## Custom Subwoofers

Under Dash Subwoofers 6.5" and 8".











## Custom Subwoofers Center Console Subwoofers 8" and 10"



## Custom Subwoofers Footwell Subwoofers 8" and 10"

Free image hosting by www.PhotoPoint.com