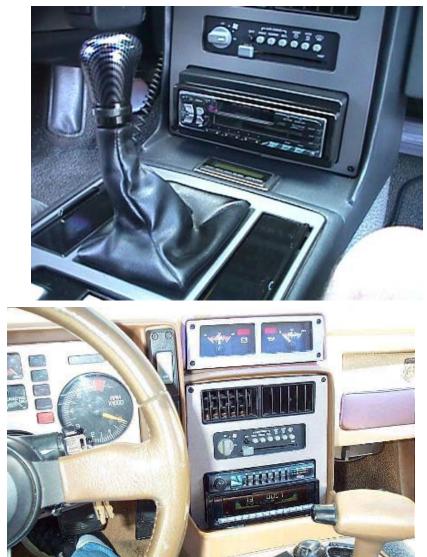

## Fiero Stereo Systems



### Northern Illinois Fiero Enthusiasts 16 March 2002

# GM Head Units

For the stock look.





#### Aftermarket Units and Adapters DIN size Radio's







#### Aftermarket Double DIN Pioneer Models



# Factory Speaker Upgrades









- Dash 4X10 (Soon to be unavailable)
- 84/85 Seats 3.5" (2 pairs required)
- 86-88 Sail Panels 4X6

• Optional 4X6 Plates

#### Dash Speaker Options









# Sail Panel and Rear Deck Options













#### Fiero Door Mounted Speakers

#### For use on door with power windows and no map pockets.





# Subwoofers

- Factory Replacement
- Under Dash Style
- Console Style
- Footwell Style
- Behind Seats
- Front Trunk Mounted

### Subwoofers Factory Performance Sound



Rodney Dickman's Factory Sub Replacement Speaker.1986 thru 1988 "Performance Sound" Option.

## Custom Subwoofers

Under Dash Subwoofers 6.5" and 8".











## Custom Subwoofers Center Console Subwoofers 8" and 10"



## Custom Subwo