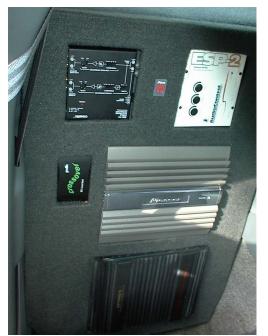

ounted

### Subwoofers Factory Performance Sound



Rodney Dickman's Factory Sub Replacement Speaker.1986 thru 1988 "Performance Sound" Option.

## Custom Subwoofers

Under Dash Subwoofers 6.5" and 8".











## Custom Subwoofers Center Console Subwoofers 8" and 10"



## Custom Subwoofers Footwell Subwoofers 8" and 10"

Free image hosting by www.PhotoPoint.com











### Custom Subwoofers

#### Behind the Seats 6" and 8" "Easy Fit.

Q-Logic 8"

Requires Amp.



Bazooka Tube 6.5"

Powered Sub.





Kenwood 6.5"

KSC-WA62RC

Powered Sub.



## Custom Subwoofers Behind the Seats 8", 10", And 12"















## Custom Subwoofers Front Trunk 10" And 12"

Fiero Sub Box outline veiw.











#### Amplifiers and Crossovers

Free image hosting courtesy of www.photopoint.com













# Add-On Electronics CD Changers, Digital Processors, and EQ's















# Thanks

• A Special Thanks to the Pennock's Fiero Forum Members for use of pictures and idea's.