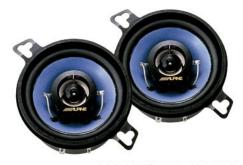

## Fiero Stereo Systems



### Northern Illinois Fiero Enthusiasts 16 March 2002

# GM Head Units

For the stock look.





#### Aftermarket Units and Adapters DIN size Radio's







#### Aftermarket Double DIN Pioneer Models



# Factory Speaker Upgrades









- Dash 4X10 (Soon to be unavailable)
- 84/85 Seats 3.5" (2 pairs required)
- 86-88 Sail Panels 4X6

• Optional 4X6 Plates

#### Dash Speaker Options









# Sail Panel and Rear Deck Options













#### Fiero Door Mounted Speakers

#### For use on door with power windows and no map pockets.





# Subwoofers

- Factory Replacement
- Under Dash Style
- Console Style
- Footwell Style
- Behind Seats
- Front Trunk Mounted

### Subwoofers Factory Performance Sound



Rodney Dickman's Factory Sub Replacement Speaker.1986 thru 1988 "Performance Sound" Option.

## Custom Subwoofers

Under Dash Subwoofers 6.5" and 8".











## Custom Subwoofers Center Console Subwoofers 8" and 10"



## Custom Subwoofers Footwell Subwoofers 8" and 10"

Free image hosting by www.PhotoPoint.com