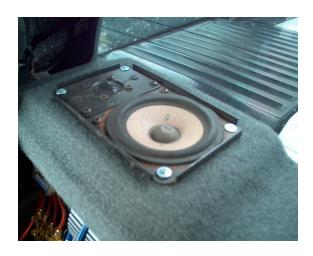

## Fiero Stereo Systems



### Northern Illinois Fiero Enthusiasts 16 March 2002

# GM Head Units

For the stock look.





#### Aftermarket Units and Adapters DIN size Radio's







#### Aftermarket Double DIN Pioneer Models



# Factory Speaker Upgrades









- Dash 4X10 (Soon to be unavailable)
- 84/85 Seats 3.5" (2 pairs required)
- 86-88 Sail Panels 4X6

• Optional 4X6 Plates

#### Dash Speaker Options









# Sail Panel and Rear Deck Options













#### Fiero Door Mounted Speakers

#### For use on door with power windows and no map pockets.





# Subwoofers

- Factory Replacement
- Under Dash Style
- Console Style
- Footwell Style
- Behind Seats
- Front Trunk Mounted

### Subwoofers Factory Performance Sound



Rodney Dickman's Factory Sub Replacement Speaker.1986 thru 1988 "Performance Sound" Option.

## Custom Subwoofers

Under Dash Subwoofers 6.5" and 8".











## Custom Subwoofers Center Console Subwoofers 8" and 10"



## Custom Subwoofers Footwell Subwoofers 8" and 10"

Free image hosting by www.PhotoPoint.com











### Custom Subwoofers

#### Behind the Seats 6" and 8" "Easy Fit.

Q-Logic 8"

Requires Amp.



Bazooka Tube 6.5"

Powered Sub.





Kenwood 6.5"

KSC-WA62RC

Powered Sub.



## Custom Subwoofers