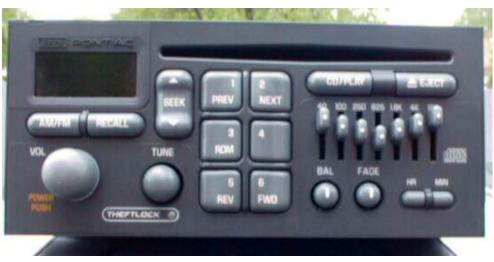

## Fiero Stereo Systems



### Northern Illinois Fiero Enthusiasts 16 March 2002

# GM Head Units

For the stock look.





#### Aftermarket Units and Adapters DIN size Radio's







#### Aftermarket Double DIN Pioneer Models



# Factory Speaker Upgrades









- Dash 4X10 (Soon to be unavailable)
- 84/85 Seats 3.5" (2 pairs required)
- 86-88 Sail Panels 4X6

• Optional 4X6 Plates

#### Dash Speaker Options









# Sail Panel and Rear Deck Options













#### Fiero Door Mounted Speakers

#### For use on door with power windows and no map pockets.





# Subwoofers

- Factory Replacement
- Under Dash Style
- Console Style
- Footwell Style
- Behind Seats
- Front Trunk Mounted

### Subwoofers Factory Performance Sound



Rodney Dickman's Factory Sub Replacement Speaker.1986 thru 1988 "Performance Sound" Option.

## Custom Subwoofers

Under Dash Subwoofers 6.5" and 8".











## Custom Subwoofers