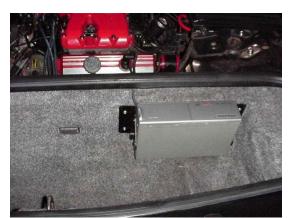

Sub Replacement Speaker.1986 thru 1988 "Performance Sound" Option.

## Custom Subwoofers

Under Dash Subwoofers 6.5" and 8".











## Custom Subwoofers Center Console Subwoofers 8" and 10"



## Custom Subwoofers Footwell Subwoofers 8" and 10"

Free image hosting by www.PhotoPoint.com











### Custom Subwoofers

#### Behind the Seats 6" and 8" "Easy Fit.

Q-Logic 8"

Requires Amp.



Bazooka Tube 6.5"

Powered Sub.





Kenwood 6.5"

KSC-WA62RC

Powered Sub.



## Custom Subwoofers Behind the Seats 8", 10", And 12"















## Custom Subwoofers Front Trunk 10" And 12"

Fiero Sub Box outline veiw.











#### Amplifiers and Crossovers

Free image hosting courtesy of www.photopoint.com













# Add-On Electronics CD Changers, Digital Processors, and EQ's















# Thanks

• A Special Thanks to the Pennock's Fiero Forum Members for use of pictures and idea's.