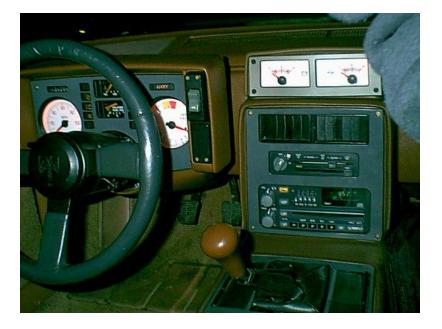

## Fiero Stereo Systems



### Northern Illinois Fiero Enthusiasts 16 March 2002

# GM Head Units

For the stock look.





#### Aftermarket Units and Adapters DIN size Radio's







#### Aftermarket Double DIN Pioneer Models



# Factory Speaker Upgrades









- Dash 4X10 (Soon to be unavailable)
- 84/85 Seats 3.5" (2 pairs required)
- 86-88 Sail Panels 4X6

• Optional 4X6 Plates

#### Dash Speaker Options









# Sail Panel and Rear Deck Options













#### Fiero Door Mounted Speakers

#### For use on door with power windows and no map pockets.





# Subwoofers

- Factory Replacement
- Under Dash Style
- Console Style
- Footwell Style
- Behind Seats
- Front Trunk Mounted

### Subwoofers Factory Performance Sound



Rodney Dickman's Factory Sub Replacement Speaker.1986 thru 1988 "Performance Sound" Option.

## Custom Subwoofers

Under Dash Subwoofers 6.5" and 8".











## Custom Subwoofe