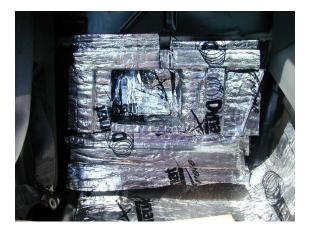

s

#### For use on door with power windows and no map pockets.





# Subwoofers

- Factory Replacement
- Under Dash Style
- Console Style
- Footwell Style
- Behind Seats
- Front Trunk Mounted

### Subwoofers Factory Performance Sound



Rodney Dickman's Factory Sub Replacement Speaker.1986 thru 1988 "Performance Sound" Option.

## Custom Subwoofers

Under Dash Subwoofers 6.5" and 8".











## Custom Subwoofers Center Console Subwoofers 8" and 10"



## Custom Subwoofers Footwell Subwoofers 8" and 10"

Free image hosting by www.PhotoPoint.com











### Custom Subwoofers

#### Behind the Seats 6" and 8" "Easy Fit.

Q-Logic 8"

Requires Amp.



Bazooka Tube 6.5"

Powered Sub.





Kenwood 6.5"

KSC-WA62RC

Powered Sub.



## Custom Subwoofers Behind the Seats 8", 10", And 12"















## Custom Subwoofers Front Trunk 10" And 12"

Fiero Sub Box outline veiw.











#### Amplifiers and Crossovers

Free image hosting courtesy of www.photopoint.com













# Add-On Electronics CD Changers, Digital Processors, and EQ's















# Thanks

• A Special Thanks to the Pennock's Fiero Forum Members for use of pictures and idea's.