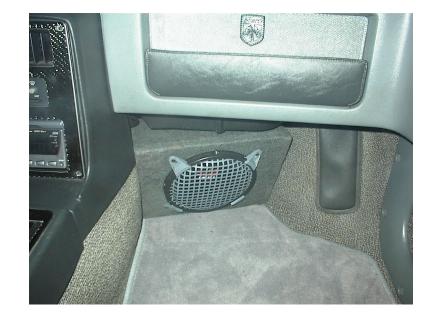

- Dash 4X10 (Soon to be unavailable)
- 84/85 Seats 3.5" (2 pairs required)
- 86-88 Sail Panels 4X6

• Optional 4X6 Plates

#### Dash Speaker Options









# Sail Panel and Rear Deck Options













#### Fiero Door Mounted Speakers

#### For use on door with power windows and no map pockets.





# Subwoofers

- Factory Replacement
- Under Dash Style
- Console Style
- Footwell Style
- Behind Seats
- Front Trunk Mounted

### Subwoofers Factory Performance Sound



Rodney Dickman's Factory Sub Replacement Speaker.1986 thru 1988 "Performance Sound" Option.

## Custom Subwoofers

Under Dash Subwoofers 6.5" and 8".











## Custom Subwoofers Center Console Subwoofers 8" and 10"



## Custom Subwoofers Footwell Subwoofers 8" and 10"

Free image hosting by www.PhotoPoint.com











### Custom Subwoofers

#### Behind the Seats 6" and 8" "Easy Fit.

Q-Logic 8"

Requires Amp.



Bazooka Tube 6.5"

Powered Sub.





Kenwood 6.5"

KSC-WA62RC

Powered Sub.



## Custom Subwoofers Behind the Seats 8", 10", And 12"















## Custom Subwoofers Front Trunk 10" And 12"

Fiero Sub Box outline veiw.











#### Amplifiers and Crossovers

Free image hosting courtesy of www.photopoint.com













# Add-On Electronics CD Changers, Digital Processors, and EQ's















# Thanks

• A Special Thanks to the Pennock's Fiero Forum Members for use of pictures and idea's.