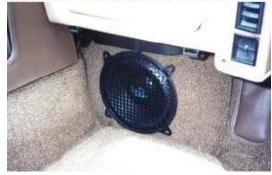

- Dash 4X10 (Soon to be unavailable)
- 84/85 Seats 3.5" (2 pairs required)
- 86-88 Sail Panels 4X6

• Optional 4X6 Plates

#### Dash Speaker Options









# Sail Panel and Rear Deck Options













#### Fiero Door Mounted Speakers

#### For use on door with power windows and no map pockets.





# Subwoofers

- Factory Replacement
- Under Dash Style
- Console Style
- Footwell Style
- Behind Seats
- Front Trunk Mounted

### Subwoofers Factory Performance Sound



Rodney Dickman's Factory Sub Replacement Speaker.1986 thru 1988 "Performance Sound" Option.

## Custom Subwoofers

Under Dash Subwoofers 6.5" and 8".











## Custom Subwoofers Center Console Subwoofers 8" and 10"



## Custom Subwoofers Footwell Subwoofers 8" and 10"

Free image hosting by www.PhotoPoint.com











### Custom Subwoofers

#### Behind the Seats 6" and 8" "Easy Fit.

Q-Logic 8"

Requires Amp.



Bazooka Tube 6.5"

Powered Sub.





Kenwood 6.5"

KSC-WA62RC

Powered Sub.



## Custom Subwoofers Behind the Seats 8", 10", And 12"















## Custom Subwoofers Front Trunk 10" And 12"

Fiero Sub Box outline veiw.











#### Amplifiers and Crossovers

Free image hosting courtesy of www.photopoint.com













# Add-On Electronics CD Changers, Digital Processors, and EQ's















# Thanks

• A Special Thanks to the Pennock's Fiero Forum Members for use of pictures and idea's.