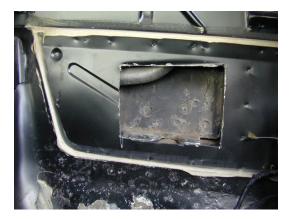

ers

#### For use on door with power windows and no map pockets.





# Subwoofers

- Factory Replacement
- Under Dash Style
- Console Style
- Footwell Style
- Behind Seats
- Front Trunk Mounted

### Subwoofers Factory Performance Sound



Rodney Dickman's Factory Sub Replacement Speaker.1986 thru 1988 "Performance Sound" Option.

## Custom Subwoofers

Under Dash Subwoofers 6.5" and 8".











## Custom Subwoofers Center Console Subwoofers 8" and 10"



## Custom Subwoofers Footwell Subwoofers 8" and 10"

Free image hosting by www.PhotoPoint.com











### Custom Subwoofers

#### Behind the Seats 6" and 8" "Easy Fit.

Q-Logic 8"

Requires Amp.



Bazooka Tube 6.5"

Powered Sub.





Kenwood 6.5"

KSC-WA62RC

Powered Sub.



## Custom Subwoofers Behind the Seats 8", 10", And 12"















## Custom Subwoofers Front Trunk 10" And 12"

Fiero Sub Box outline veiw.











#### Amplifiers and Crossovers

Free image hosting courtesy of www.photopoint.com













# Add-On Electronics CD Changers, Digital Processors, and EQ's















# Thanks

• A Special Thanks to the Pennock's Fiero Forum Members for use of pictures and idea's.