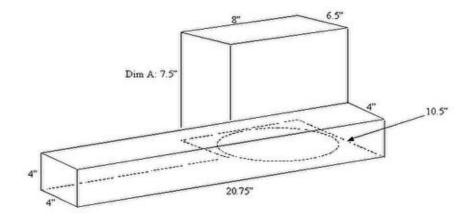

Units

For the stock look.





#### Aftermarket Units and Adapters DIN size Radio's







#### Aftermarket Double DIN Pioneer Models



# Factory Speaker Upgrades









- Dash 4X10 (Soon to be unavailable)
- 84/85 Seats 3.5" (2 pairs required)
- 86-88 Sail Panels 4X6

• Optional 4X6 Plates

#### Dash Speaker Options









# Sail Panel and Rear Deck Options













#### Fiero Door Mounted Speakers

#### For use on door with power windows and no map pockets.





# Subwoofers

- Factory Replacement
- Under Dash Style
- Console Style
- Footwell Style
- Behind Seats
- Front Trunk Mounted

### Subwoofers Factory Performance Sound



Rodney Dickman's Factory Sub Replacement Speaker.1986 thru 1988 "Performance Sound" Option.

## Custom Subwoofers

Under Dash Subwoofers 6.5" and 8".











## Custom Subwoofers Center Console Subwoofers 8" and 10"



## Custom Subwoofers Footwell Subwoofers 8" and 10"

Free image hosting by www.PhotoPoint.com











### Custom Subwoofers

#### Behind the Seats 6" and 8" "Easy Fit.

Q-Logic 8"

Requires Amp.



Bazooka Tube 6.5"

Powered Sub.





Kenwood 6.5"

KSC-WA62RC

Powered Sub.



## Custom Subwoofers Behind the Seats 8", 10", And 12"















## Custom Subwoofers Front Trunk 10" And 12"

Fiero Sub Box outline veiw.











#### Amplifiers and Crossovers

Free image hosting courtesy of www.photopoint.com













# Add-On Electronics CD Changers, Digital Processors, and EQ's















# Thanks

• A Special Thanks to the Pennock's Fiero Forum Members for use of pictures and idea's.