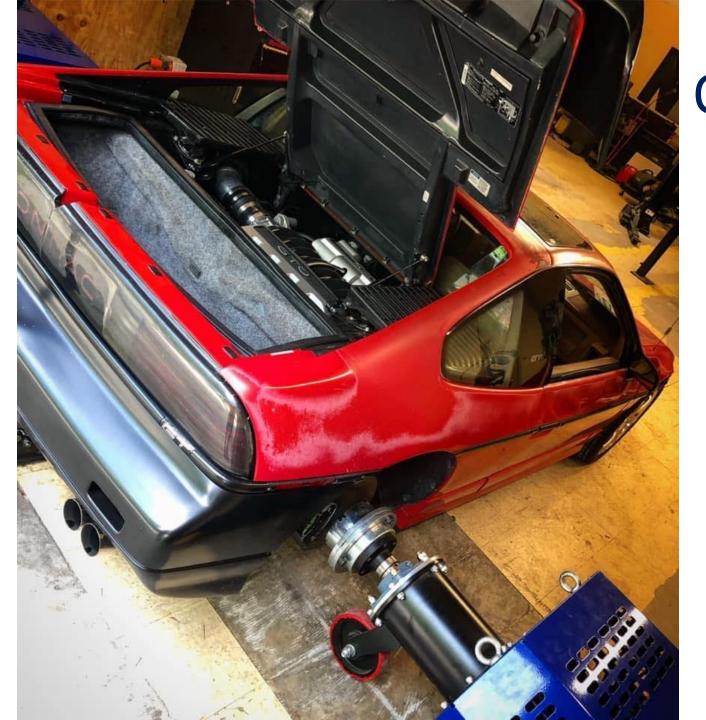

### Prep

- Engine Removal
  - Remove Stock Fiero Engine Bay Components
- Engine Bay Modifications
  - Passenger Decklid Hinge Box
  - Battery Tray
  - Dog-Bone Mount
  - TEST FIT ENGINE PACKAGE
- Paint & Finishing Touches
  - Rust & Damage Correction
  - Protecting Exposed Components & Surfaces
  - Prime & Paint

### Installation

- Interior Prep
  - Upgraded Electronics
  - Center Console Prep
  - PCM Mounting Tray
  - Relay and Fuse block Location
- Engine Package Install
  - Install Engine & Cradle
  - Harness Routing / Layout
  - Brakes / Suspension / Axles
  - Fuel / Coolant / AC / Transmission Lines
  - PREP FOR START