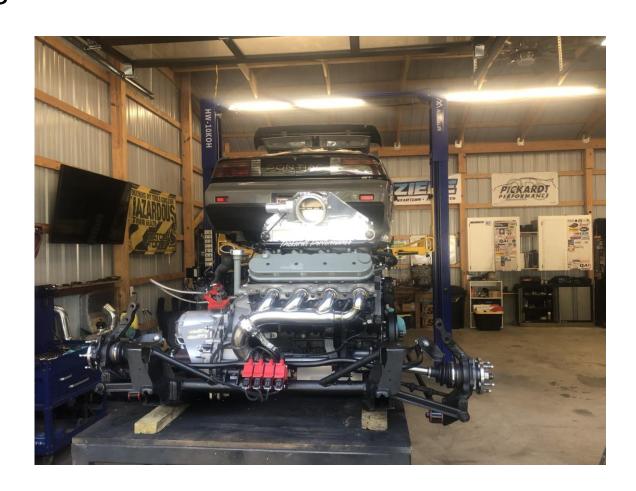

### Prep

- Engine Removal
  - Remove Stock Fiero Engine Bay Components
- Engine Bay Modifications
  - Passenger Decklid Hinge Box
  - Battery Tray
  - Dog-Bone Mount
  - TEST FIT ENGINE PACKAGE
- Paint & Finishing Touches
  - Rust & Damage Correction
  - Protecting Exposed Components & Surfaces
  - Prime & Paint

### Installation

- Battery Relocation & Cable Routing
  - Location, Connections, and Routing
  - Prep for Grounds
- Fuel Tank / Pump Conversion
  - Dropping the Fuel Tank
  - Upgraded Fuel Pump
  - Fuel Filter / Line Installation

### Installation

- Interior Prep
  - Upgraded Electronics
  - Center Console Prep
  - PCM Mounting Tray
  - Relay and Fuse block Location
- Engine Package Install
  - Install Engine & Cradle
  - Harness Routing / Layout
  - Brakes / Suspension / Axles
  - Fuel / Coolant / AC / Transmission Lines
  - PREP FOR START