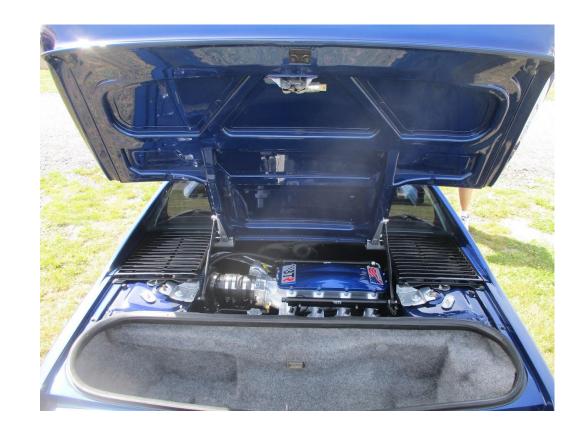

### Prep

- Engine Removal
  - Remove Stock Fiero Engine Bay Components
- Engine Bay Modifications
  - Passenger Decklid Hinge Box
  - Battery Tray
  - Dog-Bone Mount
  - TEST FIT ENGINE PACKAGE
- Paint & Finishing Touches
  - Rust & Damage Correction
  - Protecting Exposed Components & Surfaces
  - Prime & Paint

### Installation

- Interior Prep
  - Upgraded Electronics
  - Center Console Prep
  - PCM Mounting Tray
  - Relay and Fuse block Location
- Engine Package Install
  - Install Engine & Cradle
  - Harness Routing / Layout
  - Brakes / Suspension / Axles
  - Fuel / Coolant / AC / Transmission Lines
  - PREP FOR START