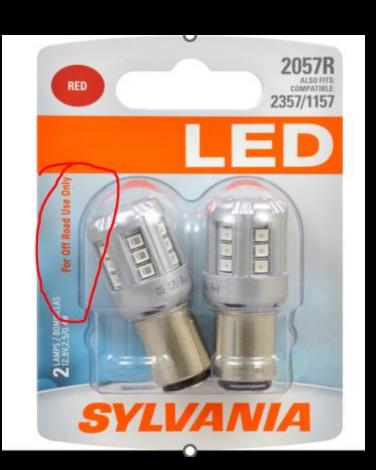

| ?     |          | A/C Control, Heater Control                                     |

#### Bulb sizes



\*\* Note the differences!!! Also Led's don't always work in the fiero with difference in depth of the barrels for socket round barrel bulbs \*\*

#### Side marker bulbs



#### Headlight conversions

- MUST BE DOT compliant!!!!!!
- If not and found in an accident depending on insurance, you could be fully liable for the event with no insurance to cover.







## Front turn signal

• Switchback – not dot legal "depending on how it switches back and forth"





## Taillights

- Flasher upgrade
- Bulb replacements
- Line bar replacements
- Sequential led setup

# Flasher upgrade needed for led flashers

• differences between hazard and flasher relay do both







# Tail light bulb





#### Light bars / full led replacements





# Sequential

- Different kits
  - Including brake light
  - Not including brake light
  - Flasher and sequential



Questions?