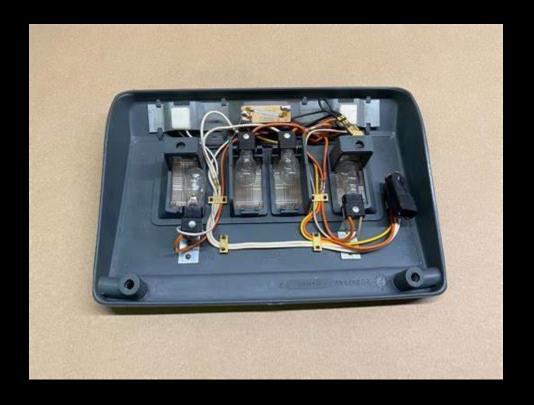

#### Fiero interior bulbs

- All interior bulbs are easily swappable
- Watch running temperature it can melt the housing

| Trade<br>Number | Watts | Amps     | Locations                                                       |
|-----------------|-------|----------|-----------------------------------------------------------------|
| 1156            | 21W   | 2.1      | Back Up, Fastback RR Turn signal                                |
| 2057            | 5/21W | 0.48/2.1 | FT Park/Turn signal, Tail/Stop, Notchback Tail/Turn<br>signal   |
| 906             | ?     |          | Dome Light                                                      |
| 889             | ?     |          | Center Mounted Stop Light                                       |
| 561             | ?     |          | Rear luggage compartment                                        |
| 194             | 3W    | 0.27     | License, Side markers, Cluster illumination, Telltale<br>lights |
| 168             | 5W    | 0.35     | IP Courtesy, Front luggage compartment                          |
| 70              | 1W    |          | Ash Tray lights                                                 |
| 37              | ?     |          | A/C Control, Heater Control                                     |