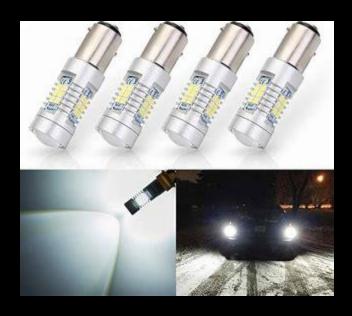

#### Headlight conversions

- MUST BE DOT compliant!!!!!!
- If not and found in an accident depending on insurance, you could be fully liable for the event with no insurance to cover.

## Front turn signal

• Switchback – not dot legal "depending on how it switches back and forth"