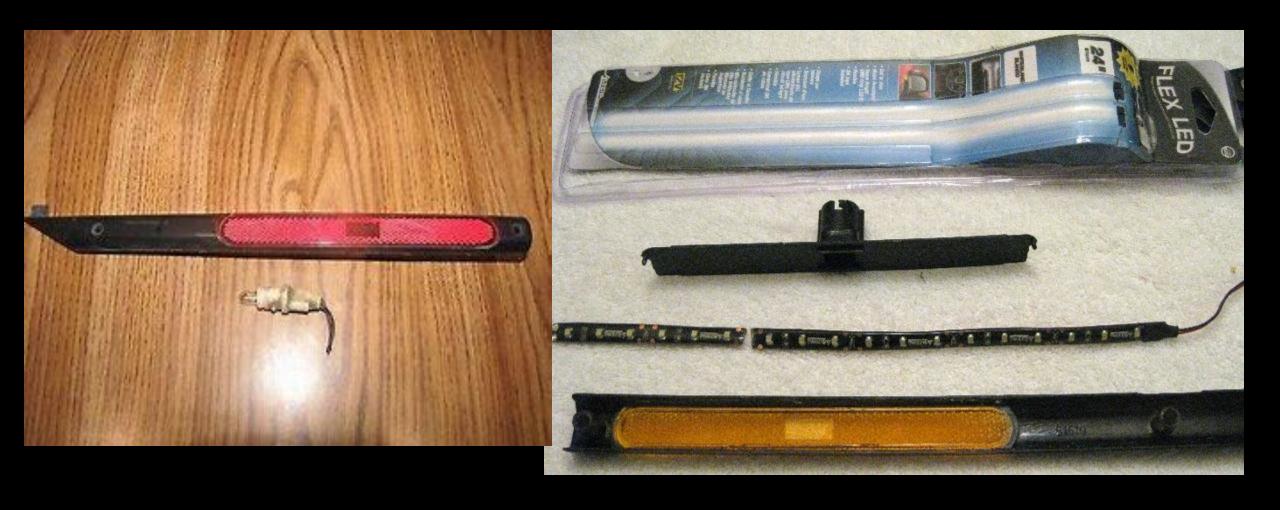

|          | Center Mounted Stop Light                                       |
| 561             | ?     |          | Rear luggage compartment                                        |
| 194             | 3W    | 0.27     | License, Side markers, Cluster illumination, Telltale<br>lights |
| 168             | 5W    | 0.35     | IP Courtesy, Front luggage compartment                          |
| 70              | 1W    |          | Ash Tray lights                                                 |
| 37              | ?     |          | A/C Control, Heater Control                                     |

#### Bulb sizes



\*\* Note the differences!!! Also Led's don't always work in the fiero with difference in depth of the barrels for socket round barrel bulbs \*\*

#### Side marker bulbs



#### Headlight conversions

- MUST BE DOT compliant!!!!!!
- If not and found in an accident depending on insurance, you could be fully liable for the event with no insurance to cover.







## Front turn signal

• Switchback – not dot legal "depending on how it switches back and forth"





## Taillights

- Flasher upgrade
- Bulb replacements
- Line bar replacements
- Sequential led setup

# Flasher upgrade needed for led flashers

• differences between hazard and flasher relay do both







# Tail light bulb





#### Light bars / full led replacements





# Sequential

- Different kits
  - Including brake light
  - Not including brake light
  - Flasher and sequential



Questions?