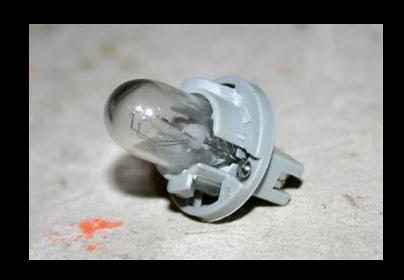

ompartment                          |
| 70              | 1W    |          | Ash Tray lights                                                 |
| 37              | ?     |          | A/C Control, Heater Control                                     |

#### basics



#### Basics continued



#### Basics continued

- Heat dissipation
  - Cheap none
  - Moderate small heat sync pricy but still hot
  - Expensive has fan but wont fit in to the housing anymore due to size change

#### Basics continued

Connector version wire vs actual circuit board connection.

Left hand side is cheap and will fail in time

Right hand side is large and sometimes wont fit in the bulb socket



#### Fiero interior bulbs

- All interior bulbs are easily swappable
- Watch running temperature it can melt the housing





| Trade<br>Number | Watts | Amps     | Locations                                                       |
|-----------------|-------|----------|-----------------------------------------------------------------|
| 1156            | 21W   | 2.1      | Back Up, Fastback RR Turn signal                                |
| 2057            | 5/21W | 0.48/2.1 | FT Park/Turn signal, Tail/Stop, Notchback Tail/Turn<br>signal   |
| 906             | ?     |          | Dome Light                                                      |
| 889             | ?     |          | Center Mounted Stop Light                                       |
| 561             | ?     |          | Rear luggage compartment                                        |
| 194             | 3W    | 0.27     | License, Side markers, C