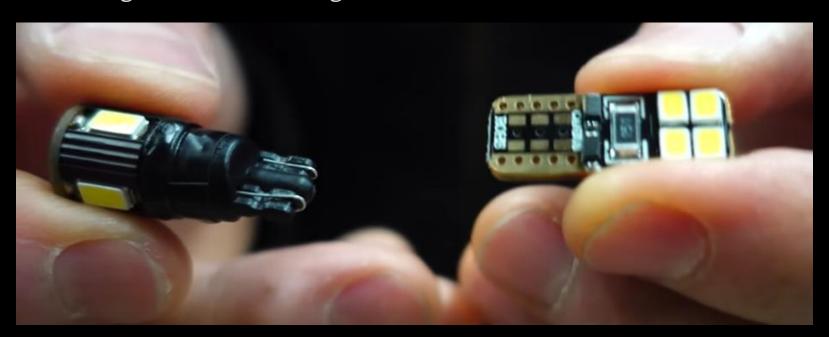

#### Basics continued

Connector version wire vs actual circuit board connection.

Left hand side is cheap and will fail in time

Right hand side is large and sometimes wont fit in the bulb socket