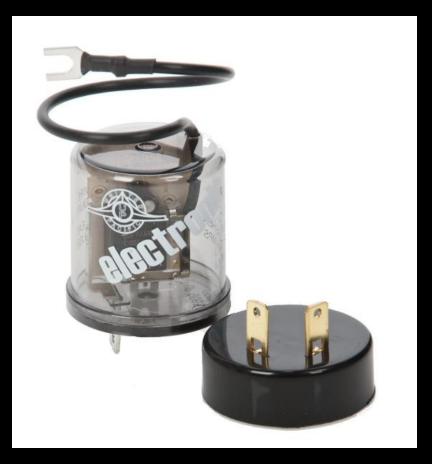

# Flasher upgrade needed for led flashers

• differences between hazard and flasher relay do both