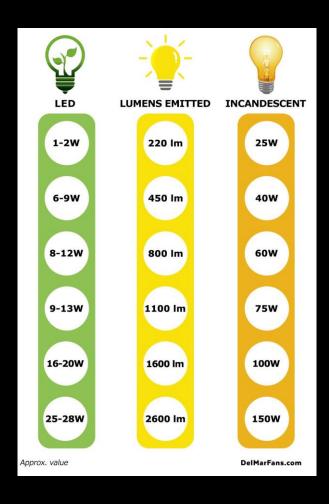

k Tail/Turn signal      |
| 906             | ?     |          | Dome Light                                                      |
| 889             | ?     |          | Center Mounted Stop Light                                       |
| 561             | ?     |          | Rear luggage compartment                                        |
| 194             | 3W    | 0.27     | License, Side markers, Cluster illumination, Telltale<br>lights |
| 168             | 5W    | 0.35     | IP Courtesy, Front luggage compartment                          |
| 70              | 1W    |          | Ash Tray lights                                                 |
| 37              | ?     |          | A/C Control, Heater Control                                     |

#### basics



#### Basics continued



#### Basics continued

- Heat dissipation
  - Cheap none
  - Moderate small heat sync pricy but still hot
  - Expensive has fan but wont fit in to the housing anymore due to size change

#### Basics continued

Connector version wire vs actual circuit board connection.

Left hand side is cheap and will fail in time

Right hand side is large and sometimes wont fit in the bulb socket



#### Fiero interior bulbs

- All interior bulbs are easily swappable
- Watch running temperature it can melt the housing





| Trade<br>Number | Watts | Amps     | Locations                                                       |
|-----------------|-------|----------|-----------------------------------------------------------------|
| 1156            | 21W   | 2.1      | Back Up, Fastback RR Turn signal