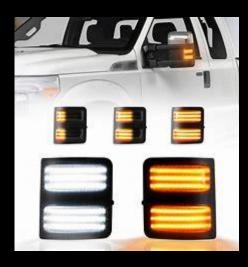

## Taillights

- Flasher upgrade
- Bulb replacements
- Line bar replacements
- Sequential led setup

#### Light bars / full led replacements