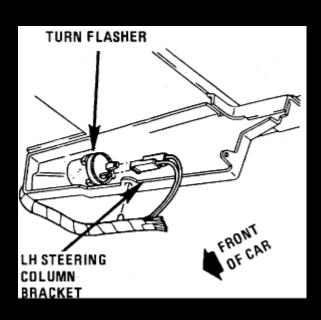

# Flasher upgrade needed for led flashers

• differences between hazard and flasher relay do both