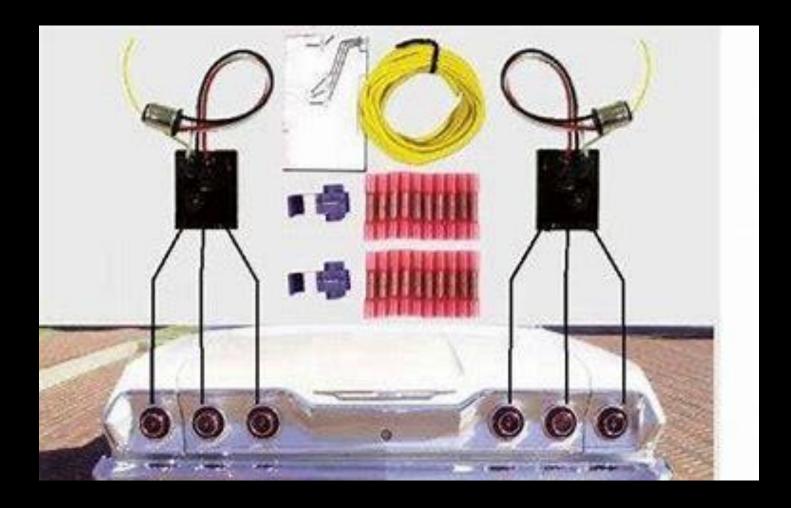

## Taillights

- Flasher upgrade
- Bulb replacements
- Line bar replacements
- Sequential led setup

# Sequential

- Different kits
  - Including brake light
  - Not including brake light
  - Flasher and sequential

Questions?