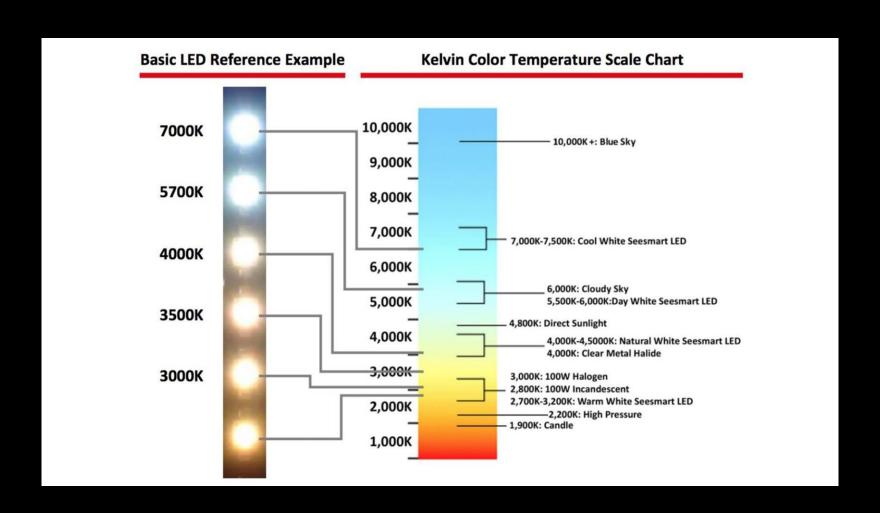

gnal, Tail/Stop, Notchback Tail/Turn signal      |
| 906             | ?     |          | Dome Light                                                      |
| 889             | ?     |          | Center Mounted Stop Light                                       |
| 561             | ?     |          | Rear luggage compartment                                        |
| 194             | 3W    | 0.27     | License, Side markers, Cluster illumination, Telltale<br>lights |
| 168             | 5W    | 0.35     | IP Courtesy, Front luggage compartment                          |
| 70              | 1W    |          | Ash Tray lights                                                 |
| 37              | ?     |          | A/C Control, Heater Control                                     |

#### basics



#### Basics continued



#### Basics continued

- Heat dissipation
  - Cheap none
  - Moderate small heat sync pricy but still hot
  - Expensive has fan but wont fit in to the housing anymore due to size change

#### Basics continued

Connector version wire vs actual circuit board connection.

Left hand side is cheap and will fail in time

Right hand side is large and sometimes wont fit in the bulb socket



#### Fiero interior bulbs

- All interior bulbs are easily swappable
- Watch running temperature it can melt the housing





| Trade<br>Number | Watts | Amps     | Locations                                                       |
|-----------------|-------|----------|-----------------------------------------------------------------|
| 1156            | 21W   | 2.1      | Back Up, Fa