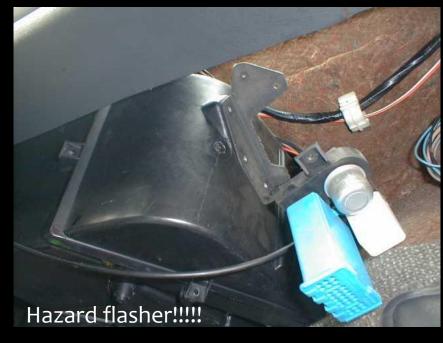

# Flasher upgrade needed for led flashers

• differences between hazard and flasher relay do both