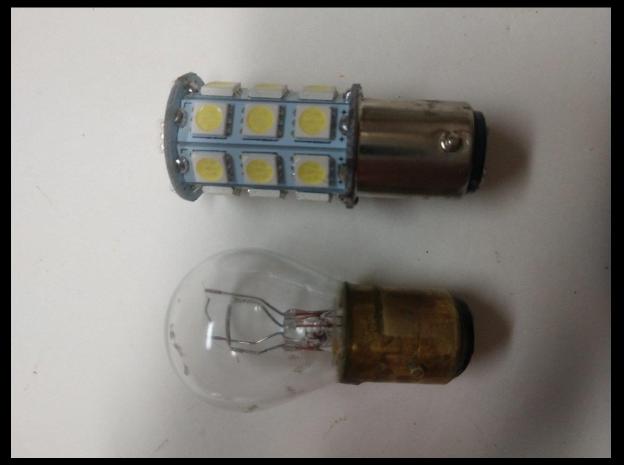

#### Bulb sizes

\*\* Note the differences!!! Also Led's don't always work in the fiero with difference in depth of the barrels for socket round barrel bulbs \*\*